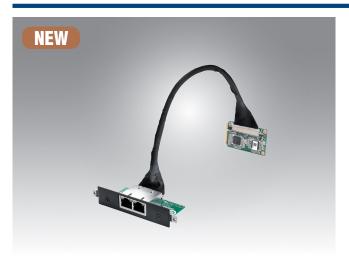

# MOS-2120-Z1201

#### 2-Port Gigabit Ethernet, Intel® I210, mPCle, RJ45

#### **Features**

- PCle to 2 x Ch PCle to GigaLAN ethernet module
- Support full duplex operation at 10/100/1000 Mb/s
- Full size MiniPCle type. Compliant with PCl Express TM 2.1
- Compliant with 1Gb/s IEEE 802.3, 802.3u, 802.3ab
- Wide temperature from -20 to 60 degree
- Supports ARK series platforms: ARK-1124/ARK-2121L/ARK-22xx/ARK-3405/ ARK-3520/ARK-6322