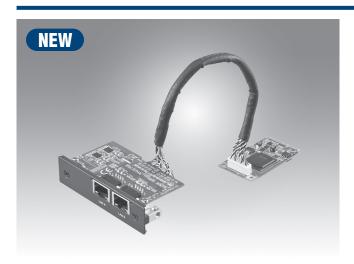

# PCM-24R2GL 2-Port Gigabit Ethernet, Intel® 1350, mPCle, RJ45

#### Introduction

The PCM-24 series are communication modules from Advantech iDoor Technology. They are all compatible with PCI Express® Mini Card Specification Revision 1.2, including isolated / non-isolated RS-232/422/485 communication cards for automation control, Wi-Fi/3G/GPS/GSM/LTE wireless communication models for data exchange for management and machine level automation applications; ZigBee module serves as an IoT terminal or controller and PoE function for smart cameras in detection-inspection-production applications. This is a flexible design that enables customers to customize their features with iDoor Technology.

#### General

PCI Express Mini Card Revision 1.2 Bus Type

CE. FCC class A Certification Connectors 2 x RJ45

Dimensions Module: 51 x 30 x 12.4 mm (2" x 1.18" x 0.49") I/O Plate: 81 x 19.4 x 41 mm (3.19" x 0.76" x 1.61")