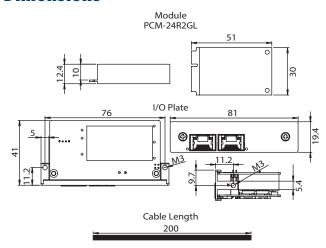

### **Dimensions**

#### General

PCI Express Mini Card Revision 1.2 Bus Type

CE. FCC class A Certification Connectors 2 x RJ45

Dimensions Module: 51 x 30 x 12.4 mm (2" x 1.18" x 0.49") I/O Plate: 81 x 19.4 x 41 mm (3.19" x 0.76" x 1.61")