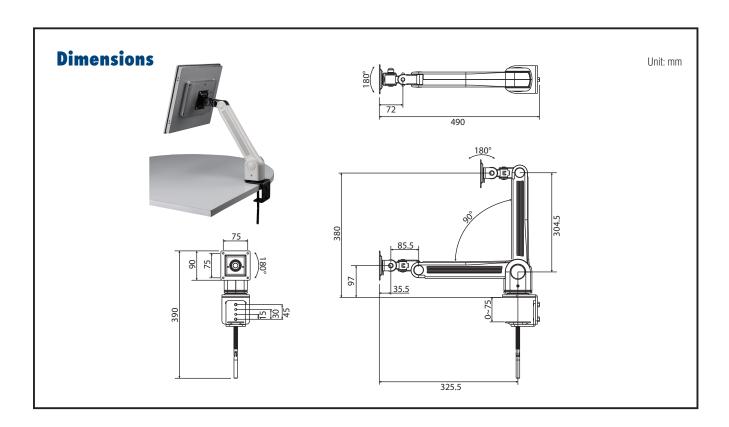

## **Specifications**

Horizontal distance
Vertical distance
Arm rotation
315mm
285mm
360°